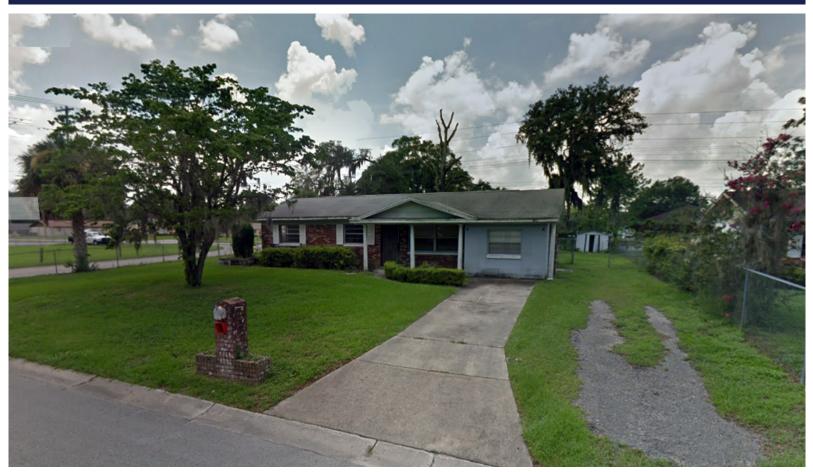

## 2016 NW 24TH Road, Ocala, FL

## **Property Description**

Amazing investment opportunity in today's market. Concrete block house on city water and sewer. One of the fastest growing areas in the state. Property is currently vacant. Will rent at \$1000/month after cosmetic improvements. Get a 11%+ return on investment. Tons of upside and appreciation.